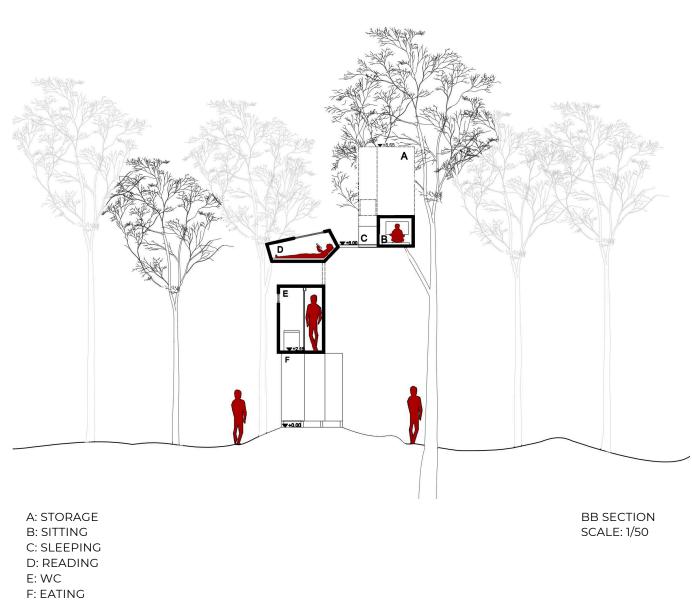

# A: STORAGE B: SITTING C: SLEEPING D: READING E: WC F: EATING

### BB SECTION DRAWING