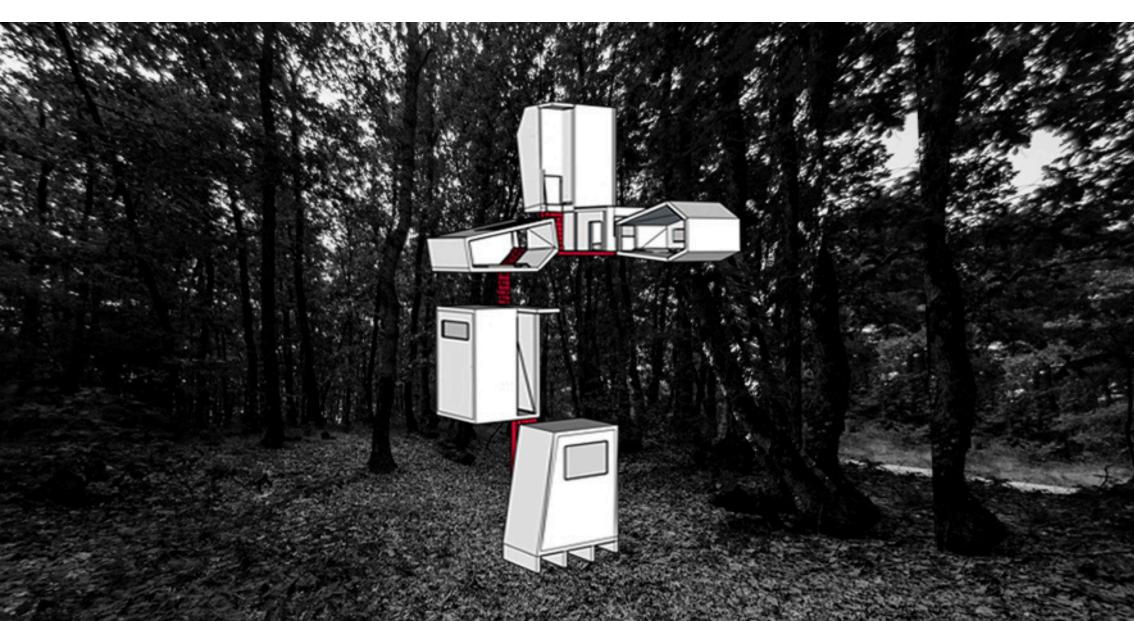

cated on Pine Island, a tree paradise, was designed by taking the surrounding texture into consideration This unit aims to provide maximum efficiency in minimum space, allowing a single person to easily maintain their vital functions.

MERGER STRATEGY OF UNITS





GIF SCENES SHOWING DESIGN DEVELOPMENT





E: WC F: EATING





# POMODORO

Various life functions have been designed to ensure maximum ergonomics and actions performed in minimum space. This unit, located on Pine Island, a tree paradise, was designed by taking the surrounding texture into consideration. This unit aims to provide maximum efficiency in minimum space, allowing a single person to easily maintain their vital functions.

### **FUNCTIONS TYPES**





### MERGER STRATEGY OF UNITS



### DIAGRAMS ABOUT CONFIGURATION







### +1.80 AND +5.00 LEVEL PLAN DRAWING



# A: STORAGE B: SITTING C: SLEEPING D: READING E: WC F: EATING

### BB SECTION DRAWING



### GIF SCENES SHOWING DESIGN DEVELOPMENT