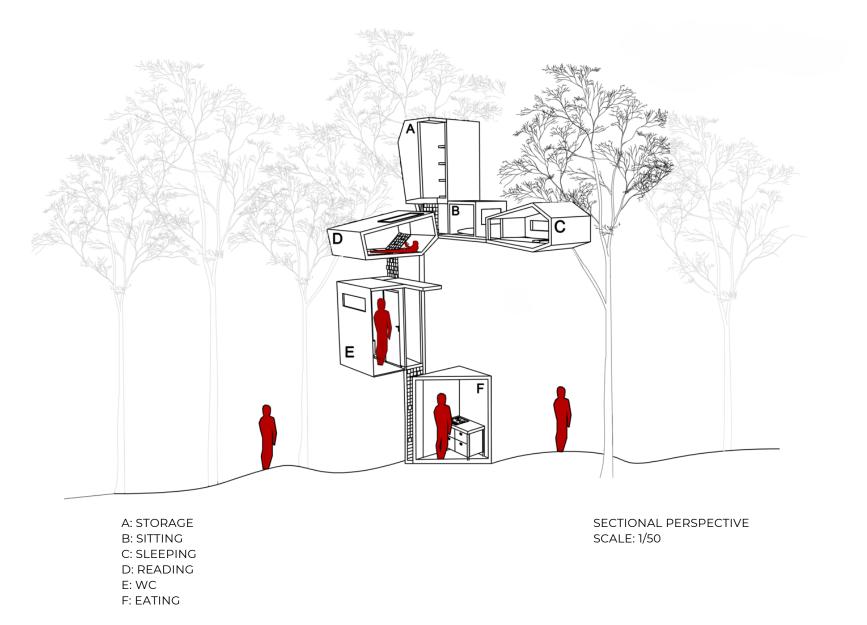

# A: STORAGE B: SITTING C: SLEEPING D: READING E: WC F: EATING

### BB SECTION DRAWING