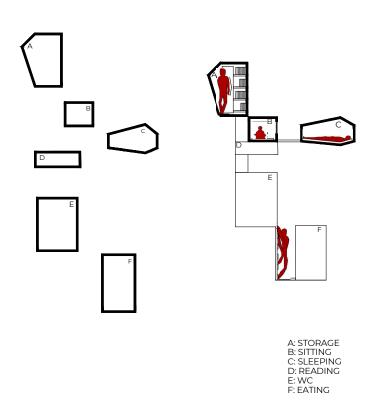

MERGER STRATEGY OF UNITS

GIF SCENES SHOWING DESIGN DEVELOPMENT

E: WC F: EATING

### MERGER STRATEGY OF UNITS

# A: STORAGE B: SITTING C: SLEEPING D: READING E: WC F: EATING