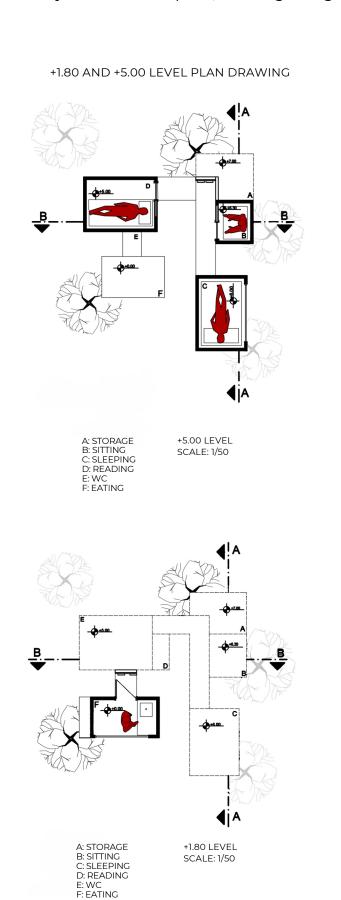

### +1.80 AND +5.00 LEVEL PLAN DRAWING

# A: STORAGE B: SITTING C: SLEEPING D: READING E: WC F: EATING