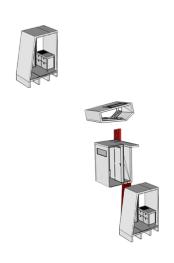

### MINIMUM SPACE, MAXIMUM EFFICIENCY

**FUNCTIONS TYPES** 

## **POMODORO**

Various life functions have been designed to ensure maximum ergonomics and actions performed in minimum space. This unit, located on Pine Island, a tree paradise, was designed by taking the surrounding texture into consideration This unit aims to provide maximum efficiency in minimum space, allowing a single person to easily maintain their vital functions.

MERGER STRATEGY OF UNITS





GIF SCENES SHOWING DESIGN DEVELOPMENT





E: WC F: EATING





# POMODORO

Various life functions have been designed to ensure maximum ergonomics and actions performed in minimum space. This unit, located on Pine Island, a tree paradise, was designed by taking the surrounding texture into consideration. This unit aims to provide maximum efficiency in minimum space, allowing a single person to easily maintain their vital functions.

### **FUNCTIONS TYPES**





### MERGER STRATEGY OF UNITS



### DIAGRAMS ABOUT CONFIGURATION







### +1.80 AND +5.00 LEVEL PLAN DRAWING



# A: STORAGE B: SITTING C: SLEEPING D: READING E: WC F: EATING

### BB SECTION DRAWING



### GIF SCENES SHOWING DESIGN DEVELOPMENT