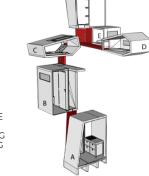

### MINIMUM SPACE, MAXIMUM EFFICIENCY

**FUNCTIONS TYPES** 

## **POMODORO**

Various life functions have been designed to ensure maximum ergonomics and actions performed in minimum space. This unit, located on Pine Island, a tree paradise, was designed by taking the surrounding texture into consideration This unit aims to provide maximum efficiency in minimum space, allowing a single person to easily maintain their vital functions.

MERGER STRATEGY OF UNITS





GIF SCENES SHOWING DESIGN DEVELOPMENT





E: WC F: EATING





# POMODORO

Various life functions have been designed to ensure maximum ergonomics and actions performed in minimum space. This unit, located on Pine Island, a tree paradise, was designed by taking the surrounding texture into consideration. This unit aims to provide maximum efficiency in minimum space, allowing a single person to easily maintain their vital functions.

### **FUNCTIONS TYPES**





### MERGER STRATEGY OF UNITS



### DIAGRAMS ABOUT CONFIGURATION







### +1.80 AND +5.00 LEVEL PLAN DRAWING



# A: STORAGE B: SITTING C: SLEEPING D: READING E: WC F: EATING

### BB SECTION DRAWING



### GIF SCENES SHOWING DESIGN DEVELOPMENT