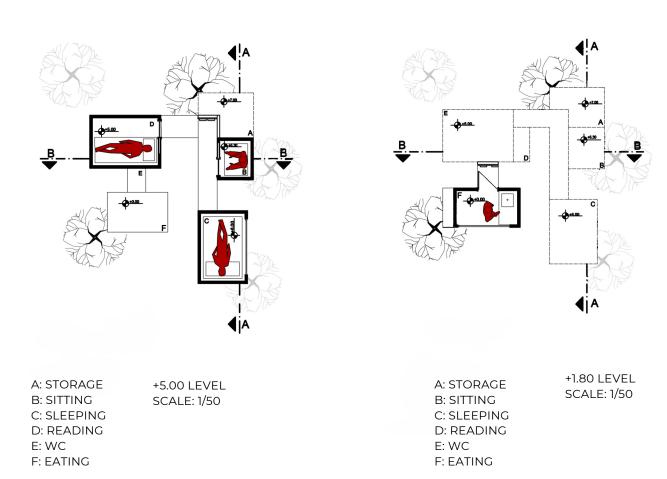

### +1.80 AND +5.00 LEVEL PLAN DRAWING

# A: STORAGE B: SITTING C: SLEEPING D: READING E: WC F: EATING