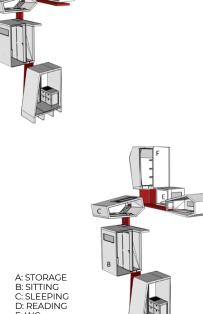

### DIAGRAMS ABOUT CONFIGURATION

# A: STORAGE B: SITTING C: SLEEPING D: READING E: WC F: EATING