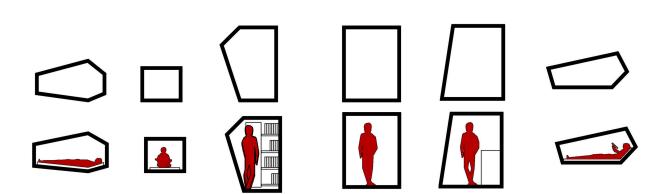

### **FUNCTIONS TYPES**

# A: STORAGE B: SITTING C: SLEEPING D: READING E: WC F: EATING