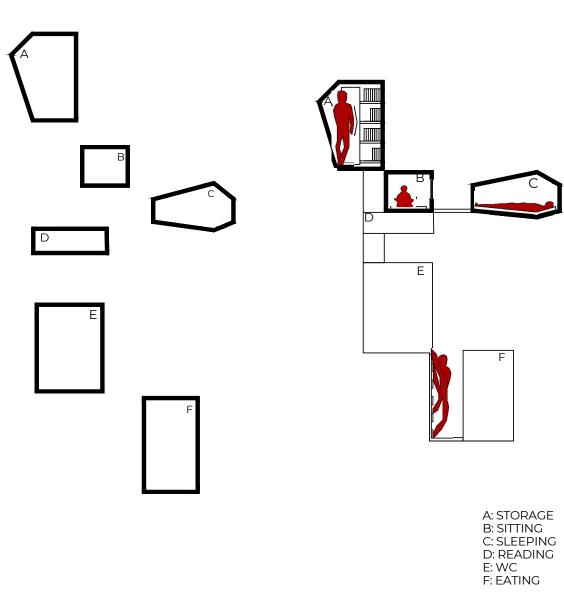

MERGER STRATEGY OF UNITS

GIF SCENES SHOWING DESIGN DEVELOPMENT

E: WC F: EATING

# A: STORAGE B: SITTING C: SLEEPING D: READING E: WC F: EATING