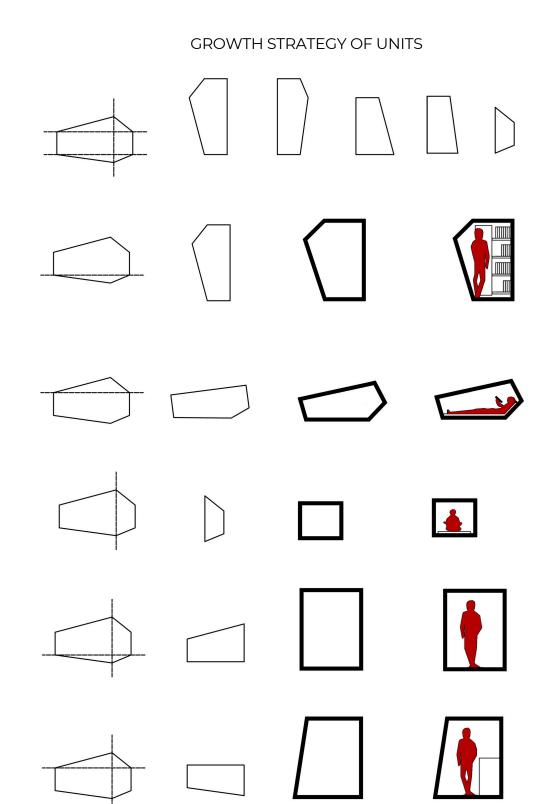

ximum ergonomics and actions performed in minimum space. This unit, located on Pine Island, a tree paradise, was designed by taking the surrounding texture into consideration This unit aims to provide maximum efficiency in minimum space, allowing a single person to easily maintain their vital functions.

MERGER STRATEGY OF UNITS





GIF SCENES SHOWING DESIGN DEVELOPMENT





E: WC F: EATING





# POMODORO

Various life functions have been designed to ensure maximum ergonomics and actions performed in minimum space. This unit, located on Pine Island, a tree paradise, was designed by taking the surrounding texture into consideration. This unit aims to provide maximum efficiency in minimum space, allowing a single person to easily maintain their vital functions.

### **FUNCTIONS TYPES**





### MERGER STRATEGY OF UNITS



### DIAGRAMS ABOUT CONFIGURATION







### +1.80 AND +5.00 LEVEL PLAN DRAWING



# A: STORAGE B: SITTING C: SLEEPING D: READING E: WC F: EATING

### BB SECTION DRAWING



### GIF SCENES SHOWING DESIGN DEVELOPMENT